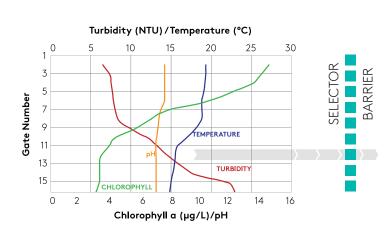

# **SELECT BEFORE YOU ACCEPT**

#### NARROW SLICE

5-10% of the total depth profile is selected and isolated for withdrawal and treatment

#### **POOL RAW WATER**

#### **UNIFORM WITHDRAWAL**

<5% concentration gradient over the entire profile within the water quality barrier

PREFERRED RAW WATER