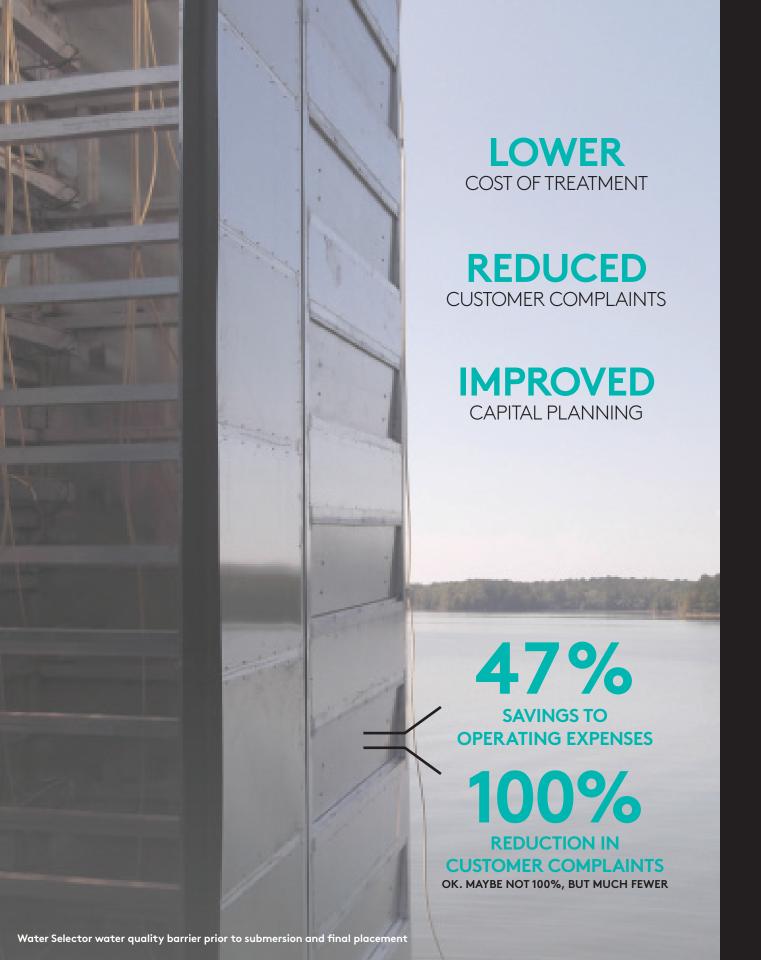

# **SELECT BEFORE YOU ACCEPT**

#### NARROW SLICE

5-10% of the total depth profile is selected and isolated for withdrawal and treatment

#### **POOL RAW WATER**

#### **UNIFORM WITHDRAWAL**

<5% concentration gradient over the entire profile within the water quality barrier

PREFERRED RAW WATER