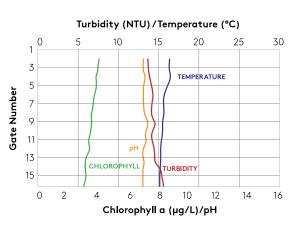

# **SELECT BEFORE YOU ACCEPT**

#### NARROW SLICE

5-10% of the total depth profile is selected and isolated for withdrawal and treatment

#### **POOL RAW WATER**

#### **UNIFORM WITHDRAWAL**

<5% concentration gradient over the entire profile within the water quality barrier

PREFERRED RAW WATER